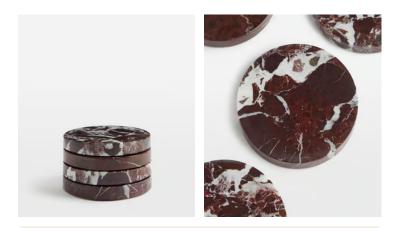

# Hanson Coasters, Red Marble, Set of Four

€72 Regular price€61 Member price

The Hanson coaster set includes four round coasters made from Rosso Levanto marble, recognised for its deep cherry-red tones and white veining. Each one resembles the contemporary textures seen throughout our Hong Kong House. Use yours to enhance a glass or wooden coffee table.