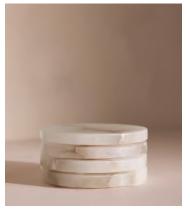

# Hanson Coasters, Alabaster, Set of Four

€71 Regular price

€60 Member price

The Hanson coaster set includes four round coasters made from the mineral rock, alabaster stone. Each one resembles the contemporary textures seen throughout our Hong Kong House, based in Sheung Wan. Use yours to enhance a glass or wooden coffee table.