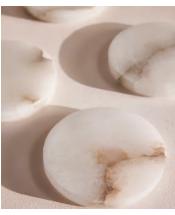

# Hanson Coasters, Alabaster, Set of Four

€71 Regular price

€60 Member price

The Hanson coaster set includes four round coasters made from the mineral rock, alabaster stone. Each one resembles the contemporary textures seen throughout our Hong Kong House, based in Sheung Wan. Use yours to enhance a glass or wooden coffee table.