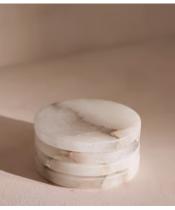

# Hanson Coasters, Alabaster, Set of Four

€71 Regular price

€60 Member price

The Hanson coaster set includes four round coasters made from the mineral rock, alabaster stone. Each one resembles the contemporary textures seen throughout our Hong Kong House, based in Sheung Wan. Use yours to enhance a glass or wooden coffee table.