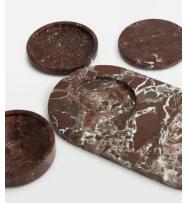

## Shipley Ultimate Cheese Board Set

€325 €165 Regular price €276 €132 Member price

Inspired by 180 House, this multifunctional cheeseboard is crafted from Rosso Levanto marble, recognised for its deep cherry-red tones and white veining. It has a large oval base and three stackable serveware pieces in both shallow and deep styles to display chutney, crackers, and grapes. It makes a great housewarming or hosting gift.