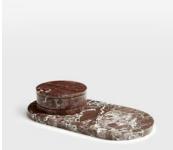

## Shipley Ultimate Cheese Board Set

€325 €165 Regular price €276 €132 Member price

Inspired by 180 House, this multifunctional cheeseboard is crafted from Rosso Levanto marble, recognised for its deep cherry-red tones and white veining. It has a large oval base and three stackable serveware pieces in both shallow and deep styles to display chutney, crackers, and grapes. It makes a great housewarming or hosting gift.