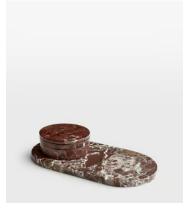

## Shipley Ultimate Cheese Board Set

€325 €165 Regular price €276 €132 Member price

Inspired by 180 House, this multifunctional cheeseboard is crafted from Rosso Levanto marble, recognised for its deep cherry-red tones and white veining. It has a large oval base and three stackable serveware pieces in both shallow and deep styles to display chutney, crackers, and grapes. It makes a great housewarming or hosting gift.