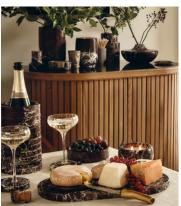

## Shipley Ultimate Cheese Board Set

€325 €165 Regular price €276 €132 Member price

Inspired by 180 House, this multifunctional cheeseboard is crafted from Rosso Levanto marble, recognised for its deep cherry-red tones and white veining. It has a large oval base and three stackable serveware pieces in both shallow and deep styles to display chutney, crackers, and grapes. It makes a great housewarming or hosting gift.