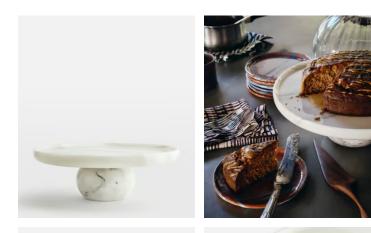

## SOHO HOME

€235 €120 Regular price €200 €96 Member price

A modern take on the traditional footed style, the Hermine cake stand has a spherical base and chunky frame, which adds a standout touch to your table and is a great way to draw the eye to homemade creations. Each cake stand is unique, as the veining in the marble varies in every stone. Pair with the Pembroke optic cloche to display desserts and echo the modern textures seen throughout 180 House.