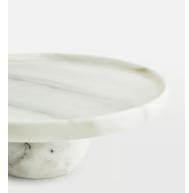

## SOHO HOME

€235 €120 Regular price €200 €96 Member price

A modern take on the traditional footed style, the Hermine cake stand has a spherical base and chunky frame, which adds a standout touch to your table and is a great way to draw the eye to homemade creations. Each cake stand is unique, as the veining in the marble varies in every stone. Pair with the Pembroke optic cloche to display desserts and echo the modern textures seen throughout 180 House.

## Details

Assembly required: No Dishwasher safe: No Material: Marble Microwave safe: No Oven safe: No Care instructions: Wipe with

**Care instructions**: Wipe with a soft, dry cloth. Do not use abrasives or cleaners as they may damage the finish.