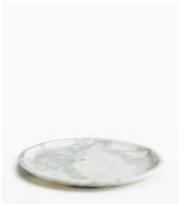

## Emile Marble Serving Plate

€115 €39 Regular price €98 €31 Member price

The Emile round serving plate is crafted from a weighty white marble to echo the modern textures seen throughout 180 House. Each serving plate is unique, as the veining in the marble varies in the stone. Use yours to serve a selection of cheese and crackers at your next gathering.