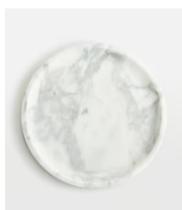

## Emile Marble Serving Plate

€115 €39 Regular price €98 €31 Member price

The Emile round serving plate is crafted from a weighty white marble to echo the modern textures seen throughout 180 House. Each serving plate is unique, as the veining in the marble varies in the stone. Use yours to serve a selection of cheese and crackers at your next gathering.