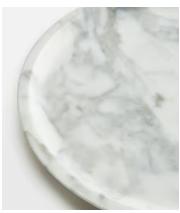

## Emile Marble Serving Plate

€115 €39 Regular price €98 €31 Member price

The Emile round serving plate is crafted from a weighty white marble to echo the modern textures seen throughout 180 House. Each serving plate is unique, as the veining in the marble varies in the stone. Use yours to serve a selection of cheese and crackers at your next gathering.

## **Details**

Materials: White Marble
Dishwasher Safe: No
Microwave Safe: No

Oven Safe: No

Care Instructions: Wipe with a damp cloth