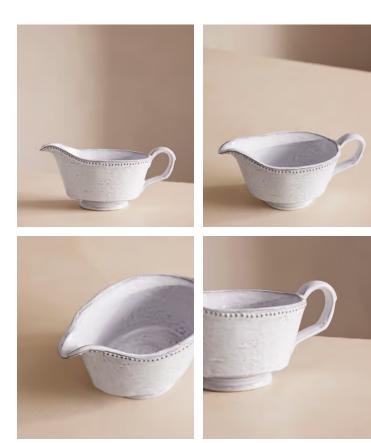

## Hillcrest Gravy Boat

€125€58Regular price€106€46Member price

Crafted from robust Tuscan stoneware, our Hillcrest gravy boat is ideal for special gatherings. It is handmade in Italy by skilled craftspeople who have been producing ceramics in a village outside Florence for 40 years. Drawing on the rustic interiors at Soho Farmhouse, the gravy boat is glazed and embellished by hand, with exposed clay and subtle indentations.