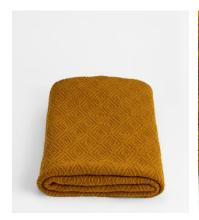

# Vincent Throw, Rust

€280 €140 Regular price €238 €112 Member price

Knitted in Portugal, this wool-blend throw has a subtle diamond pattern woven into it for a classic design finish. Referencing the tones and textiles seen throughout Soho Farmhouse, use this versatile throw to cosy up on the sofa, and bring instant warmth and colour to any room.