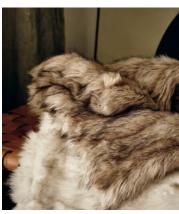

## Kuma Faux Fur Throw Brown

€325 €165 Regular price €276 €132 Member price

Referencing the tones and textiles seen throughout Soho Farmhouse, our faux-fur Kuma throw has a thick texture and a soft hand feel, with a subtle ribbed exterior. Place it on a cosy armchair to add texture and warmth, and pair with other natural variations in the range.