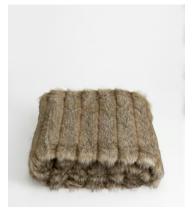

## Kuma Faux Fur Throw Brown

€325 €165 Regular price €276 €132 Member price

Referencing the tones and textiles seen throughout Soho Farmhouse, our faux-fur Kuma throw has a thick texture and a soft hand feel, with a subtle ribbed exterior. Place it on a cosy armchair to add texture and warmth, and pair with other natural variations in the range.