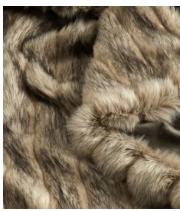

## Kuma Faux Fur Throw Brown

€325 €165 Regular price €276 €132 Member price

Referencing the tones and textiles seen throughout Soho Farmhouse, our faux-fur Kuma throw has a thick texture and a soft hand feel, with a subtle ribbed exterior. Place it on a cosy armchair to add texture and warmth, and pair with other natural variations in the range.