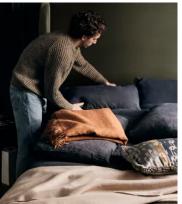

## Maria Alpaca Throw, Burnt Orange

€380 Regular price

€323 Member price

The Maria throw is made from 100% alpaca wool for premium softness. It has subtle fringing at the edges and references the textile pieces at our country houses, Babington House and Soho Farmhouse. Place it on a sofa or armchair, ready to hunker down at home.