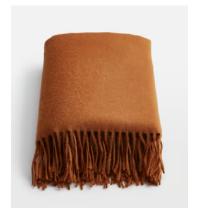

## Maria Alpaca Throw, Burnt Orange

€380 Regular price

€323 Member price

The Maria throw is made from 100% alpaca wool for premium softness. It has subtle fringing at the edges and references the textile pieces at our country houses, Babington House and Soho Farmhouse. Place it on a sofa or armchair, ready to hunker down at home.