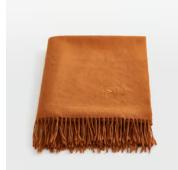

## Maria Alpaca Throw, Burnt Orange

€380 Regular price

€323 Member price

The Maria throw is made from 100% alpaca wool for premium softness. It has subtle fringing at the edges and references the textile pieces at our country houses, Babington House and Soho Farmhouse. Place it on a sofa or armchair, ready to hunker down at home.