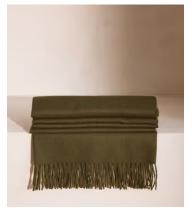

## Maria Alpaca Throw, Olive

€385 Regular price €327 Member price

The Maria throw is made from 100% alpaca wool for premium softness. It has subtle fringing at the edges and references the textile pieces at our country houses, Babington House and Soho Farmhouse. Place it on a sofa or armchair, ready to hunker down at home.