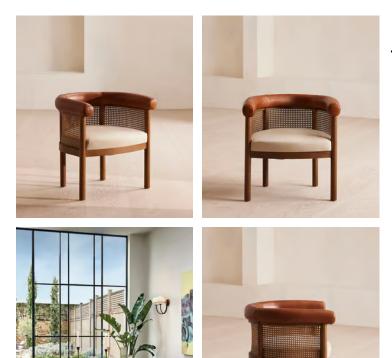

## Jensen Dining Chair, Washed Linen, Cream

| <del>€1,200</del> | €820 | Regular price |
|-------------------|------|---------------|
| <del>€1,020</del> | €656 | Member price  |

A curved cane backrest with leather-upholstered padding comes together with a comfortable seat in velvet.

Referencing the seating in Soho House Berlin, the Jensen dining chair harmonises warm tones with smooth curves. Its comfortable, deep-sit shape is finished with a rounded cane back and leather padding to sit back on.