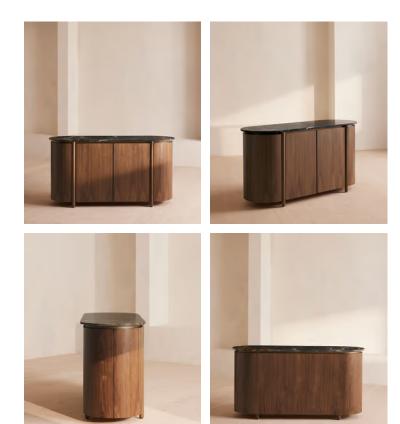

## Ada Sideboard, Michelangelo Marble

€4,250 Regular price €3,613 Member price

Mirroring the furniture of Soho House Rome, our Ada sideboard contrasts dark walnut wood with a honed Michelangelo marble top. Sourced from Pakistan, this dramatic black marble bears grey and rust veining, with natural variations in the stone making no two designs the same. Four soft-close doors and hidden recessed handles mean you can stow away your essentials in modern and functional style, with antique brass finishes to elevate this interior with a subtle vintage touch.