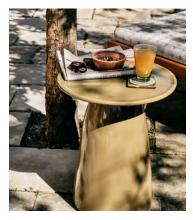

# Rina Concrete Side Table, Olive

€335 Regular price €285 Member price

Crafted from glazed cast concrete, the Rina side table is a great option for both indoor and outdoor spaces. We love its oversized dome base and glossy exterior. Pair with the Rina coffee table for a coordinated approach to home styling.