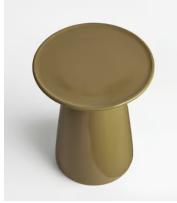

# Rina Concrete Side Table, Olive

€335 Regular price €285 Member price

Crafted from glazed cast concrete, the Rina side table is a great option for both indoor and outdoor spaces. We love its oversized dome base and glossy exterior. Pair with the Rina coffee table for a coordinated approach to home styling.

### **Dimensions**

**Dimensions:** H55 x W45 x D45cm / H22 x W18 x D18"

**Weight:** 20.5kg / 45.2lbs

Packaged dimensions: H57 x W56 x D56cm / H22.4 x W22 x D22"

Packaged weight: 25.5kg / 56.2lbs