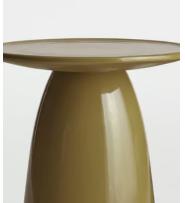

# Rina Concrete Side Table, Olive

€335 Regular price €285 Member price

Crafted from glazed cast concrete, the Rina side table is a great option for both indoor and outdoor spaces. We love its oversized dome base and glossy exterior. Pair with the Rina coffee table for a coordinated approach to home styling.

### **Dimensions**

**Dimensions:** H55 x W45 x D45cm / H22 x W18 x D18"

**Weight:** 20.5kg / 45.2lbs

Packaged dimensions: H57 x W56 x D56cm / H22.4 x W22 x D22"

Packaged weight: 25.5kg / 56.2lbs