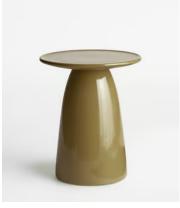

# Rina Concrete Side Table, Olive

€335 Regular price €285 Member price

Crafted from glazed cast concrete, the Rina side table is a great option for both indoor and outdoor spaces. We love its oversized dome base and glossy exterior. Pair with the Rina coffee table for a coordinated approach to home styling.

### **Dimensions**

**Dimensions:** H55 x W45 x D45cm / H22 x W18 x D18"

**Weight:** 20.5kg / 45.2lbs

Packaged dimensions: H57 x W56 x D56cm / H22.4 x W22 x D22"

Packaged weight: 25.5kg / 56.2lbs