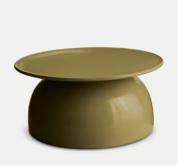

## Rina Outdoor Concrete Coffee Table, Olive

€705 €355 Regular price €599 €284 Member price

Crafted from glazed cast concrete, the Rina occasional coffee table is a great option for both indoor and outdoor spaces. We love its oversized dome base and glossy exterior. Pair with the Rina side table for a coordinated approach to home styling.