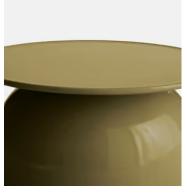

## Rina Outdoor Concrete Coffee Table, Olive

€705 €355 Regular price €599 €284 Member price

Crafted from glazed cast concrete, the Rina occasional coffee table is a great option for both indoor and outdoor spaces. We love its oversized dome base and glossy exterior. Pair with the Rina side table for a coordinated approach to home styling.