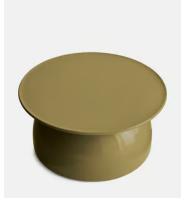

## Rina Outdoor Concrete Coffee Table, Olive

€705 €355 Regular price €599 €284 Member price

Crafted from glazed cast concrete, the Rina occasional coffee table is a great option for both indoor and outdoor spaces. We love its oversized dome base and glossy exterior. Pair with the Rina side table for a coordinated approach to home styling.