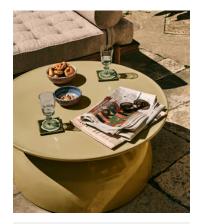

## Rina Outdoor Concrete Coffee Table, Olive

€705 €355 Regular price €599 €284 Member price

Crafted from glazed cast concrete, the Rina occasional coffee table is a great option for both indoor and outdoor spaces. We love its oversized dome base and glossy exterior. Pair with the Rina side table for a coordinated approach to home styling.