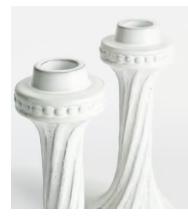

## Hillcrest Candleholders, Small, Set of Two

| <del>€170</del> | €98 | Regular price |
|-----------------|-----|---------------|
| <del>€145</del> | €78 | Member price  |

Handcrafted in Italy, the Hillcrest candleholders are formed into an organic silhouette that nods to the rustic interiors of Soho Farmhouse. Both are finished with a decorative dot motif and a hand-applied glaze that makes each piece unique. Combine with items from our Hillcrest range to create a coordinated table setting.

## Details

Material: Italian Stoneware

**Care Instructions:** Place the candle holder on a firm flat heat resistant surface ensuring it stands steady. Ensure a secure fit within the holder in an upright position before lighting. Snuff out the flame at least 2 cm from the base before it reaches the holder. Clean with a dry cloth.