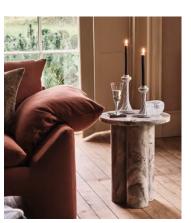

## Hillcrest Candleholders, Small, Set of Two

| <del>€170</del> | €98 | Regular price |
|-----------------|-----|---------------|
| <del>€145</del> | €78 | Member price  |

Handcrafted in Italy, the Hillcrest candleholders are formed into an organic silhouette that nods to the rustic interiors of Soho Farmhouse. Both are finished with a decorative dot motif and a hand-applied glaze that makes each piece unique. Combine with items from our Hillcrest range to create a coordinated table setting.