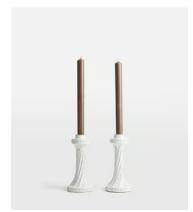

## Hillcrest Candleholders, Small, Set of Two

| <del>€170</del> | €98 | Regular price |
|-----------------|-----|---------------|
| <del>€145</del> | €78 | Member price  |

Handcrafted in Italy, the Hillcrest candleholders are formed into an organic silhouette that nods to the rustic interiors of Soho Farmhouse. Both are finished with a decorative dot motif and a hand-applied glaze that makes each piece unique. Combine with items from our Hillcrest range to create a coordinated table setting.

## Dimensions

Dimensions: H10 x W10 x D20cm / H3.9 x W3.9 x D7.9" Weight: 1kg / 2.2lbs Packaged weight: 1kg / 2.2lbs

## Details

Material: Italian Stoneware

**Care Instructions:** Place the candle holder on a firm flat heat resistant surface ensuring it stands steady. Ensure a secure fit within the holder in an upright position before lighting. Snuff out the flame at least 2 cm from the base before it reaches the holder. Clean with a dry cloth.