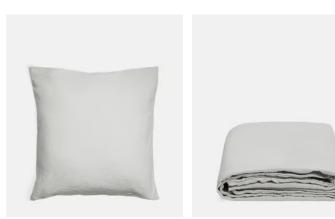

# Luna Linen Pillowcase, Light Grey, Square

€52 €26 Regular price€44 €21 Member price

The Luna linen Square pillowcase is crafted from 100% natural flax-fibre linen grown in Europe and woven just outside of Porto. Once individually cut and sewn, each piece goes through a laundry process, which involves dyeing and stonewashing the linen to create a soft, unique and relaxed drape. Our Luna range is breathable and durable, making it ideal for a great night's sleep.

### Dimensions

Dimensions: H65 x W65 x D1cm / H25.6 x W25.6 x D0.4" Weight: 1kg / 2.2lbs Packaged weight: 1kg / 2.2lbs

### Details

Composition: 100% Linen Construction: Woven Fabric: Cotton Handmade: Yes Pile: Cotton Care instructions: Machine wash at 30 degrees, tumble dry low, do not

use bleach, iron at low temperature