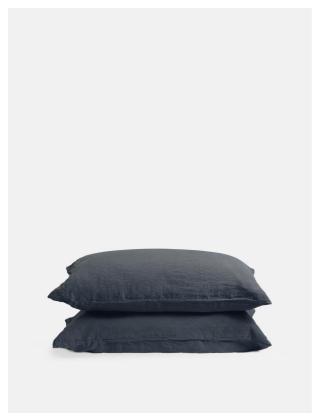

# Luna Linen Pillowcase, Navy, Standard, Set Of Two

€46 Regular

€37 Membership

#### Available in

Dark Navy

Light Grey

Olive

Sage

#### Product details

The Luna linen Standard pillowcases are crafted from 100% natural flax-fibre linen grown in Europe and woven just outside of Porto. Once individually cut and sewn, each piece goes through a laundry process, which involves dyeing and stonewashing the linen to create a soft, unique and relaxed drape. Our Luna range is breathable and durable, making it ideal for a great night's sleep.