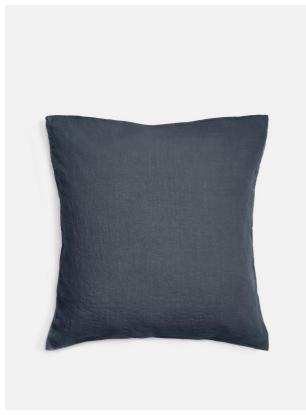

# Luna Linen Pillowcase, Navy, Square

€33 Regular

€26 Membership

### Available in

Dark Navy

### Product details

The Luna linen Square pillowcase is crafted from 100% natural flax-fibre linen grown in Europe and woven just outside of Porto. Once individually cut and sewn, each piece goes through a laundry process, which involves dyeing and stonewashing the linen to create a soft, unique and relaxed drape. Our Luna range is breathable and durable, making it ideal for a great night's sleep.