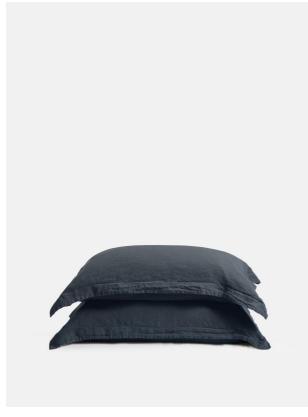

# Luna Linen Oxford Pillowcase, Standard, Navy, Set Of Two

€59 Regular

€47 Membership

### Product details

The Luna linen Oxford Standard pillowcases are crafted from 100% natural flax-fibre linen grown in Europe and woven just outside of Porto. Once individually cut and sewn, each piece goes through a laundry process, which involves dyeing and stonewashing the linen to create a soft, unique and relaxed drape. Our Luna range is breathable and durable, making it ideal for a great night's sleep.

#### **Dimensions**

Product dimensions: H75 x W50 x D1cm / H29.5 x

W19.7 x D0.4"

Product weight: 1kg / 2.2lbs

Packaged or boxed dimensions: H37 x W42 x D52cm /

H14.6 x W16.5 x D20.5"

Packaged or boxed weight: 1kg / 2.2lbs