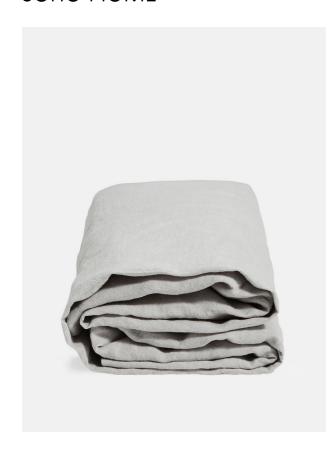

# Luna Linen Fitted Sheet, Light Grey, King

€98 Regular

€78 Membership

#### Product details

The Luna King fitted sheet is crafted from 100% natural flax-fibre linen grown in Europe and woven just outside of Porto. Once individually cut and sewn, each piece goes through a laundry process, which involves dyeing and stonewashing the linen to create a soft, unique and relaxed drape. Our Luna range is breathable and durable, making it ideal for a great night's sleep.