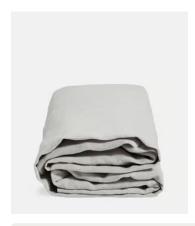

#### Available in 2 colours

Light Grey

Olive

# Luna Linen Fitted Sheet, Light Grey, Emperor

€205 €125 Regular price €174 €100 Member price

The Luna Emperor fitted sheet is crafted from 100% natural flax-fibre linen grown in Europe and woven just outside of Porto. Once individually cut and sewn, each piece goes through a laundry process, which involves dyeing and stonewashing the linen to create a soft, unique and relaxed drape. Our Luna range is breathable and durable, making it ideal for a great night's sleep.