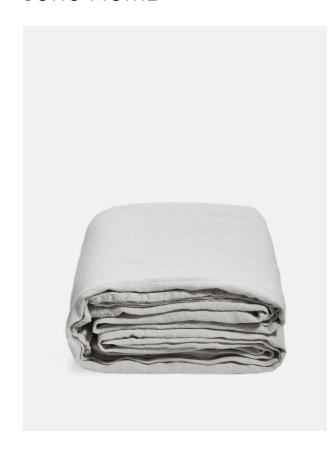

# Luna Linen Duvet Cover, Light Grey, King

€175 Regular

€140 Membership

### Product details

The Luna King duvet cover is crafted from 100% natural flax-fibre linen grown in Europe and woven just outside of Porto. Once individually cut and sewn, each piece goes through a laundry process, which involves dyeing and stonewashing the linen to create a soft, unique and relaxed drape. Our Luna range is breathable and durable, making it ideal for a great night's sleep.