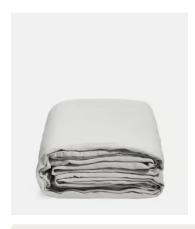

# Luna Linen Duvet Cover, Light Grey, Emperor

€370 €220 Regular price €315 €176 Member price

The Luna Emperor duvet cover is crafted from 100% natural flax-fibre linen grown in Europe and woven just outside of Porto. Once individually cut and sewn, each piece goes through a laundry process, which involves dyeing and stonewashing the linen to create a soft, unique and relaxed drape. Our Luna range is breathable and durable, making it ideal for a great night's sleep.

#### Available in 2 colours

Light Grey

Olive