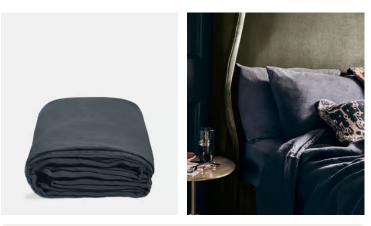

# Luna Linen Duvet Cover, Navy, Emperor

€370 €255 Regular price €315 €204 Member price

The Luna Emperor duvet cover is crafted from 100% natural flax-fibre linen grown in Europe and woven just outside of Porto. Once individually cut and sewn, each piece goes through a laundry process, which involves dyeing and stonewashing the linen to create a soft, unique and relaxed drape. Our Luna range is breathable and durable, making it ideal for a great night's sleep.