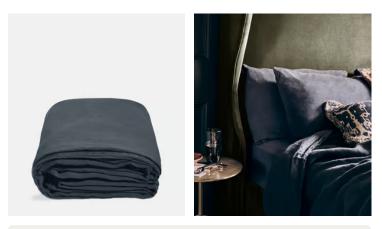

# Luna Linen Duvet Cover, Navy, Double/Full

€275 €190 Regular price €234 €152 Member price

The Luna Double duvet cover is crafted from 100% natural flax-fibre linen grown in Europe and woven just outside of Porto. Once individually cut and sewn, each piece goes through a laundry process, which involves dyeing and stonewashing the linen to create a soft, unique and relaxed drape. Our Luna range is breathable and durable, making it ideal for a great night's sleep.