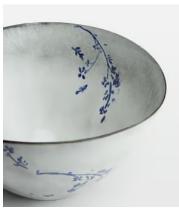

# **Everly Serving Bowl**

€71 €52 Regular price

€60 €42 Member price

Our Everly serving bowl finds inspiration in the wildflower meadows that surround the Cabins at Soho Farmhouse. Each individual piece is crafted from durable stoneware in Portugal and hand-painted with a floral pattern, before being finished with a glaze that makes it completely unique. Use the serving bowl to display cous cous or roasted vegetables at your next dinner party.