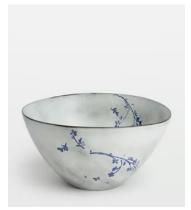

# **Everly Serving Bowl**

€71 €52 Regular price

€60 €42 Member price

Our Everly serving bowl finds inspiration in the wildflower meadows that surround the Cabins at Soho Farmhouse. Each individual piece is crafted from durable stoneware in Portugal and hand-painted with a floral pattern, before being finished with a glaze that makes it completely unique. Use the serving bowl to display cous cous or roasted vegetables at your next dinner party.