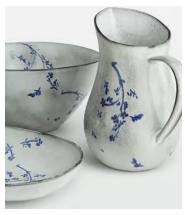

## SOHO HOME







### Available in 3 shapes

Serving Bowl Serving Platter Jug

# **Everly Serving Bowl**

€71 €52 Regular price

€60 €42 Member price

Our Everly serving bowl finds inspiration in the wildflower meadows that surround the Cabins at Soho Farmhouse. Each individual piece is crafted from durable stoneware in Portugal and hand-painted with a floral pattern, before being finished with a glaze that makes it completely unique. Use the serving bowl to display cous cous or roasted vegetables at your next dinner party.

### **Dimensions**

Dimensions: H13 x W25.5 x D25.5cm / H5.1 x W10 x D10"

Weight: 1kg / 2.2lbs

Packaged weight: 1kg / 2.2lbs

#### **Details**

Materials: Stoneware Dishwasher Safe: Yes Microwave Safe: Yes

Oven Safe: No