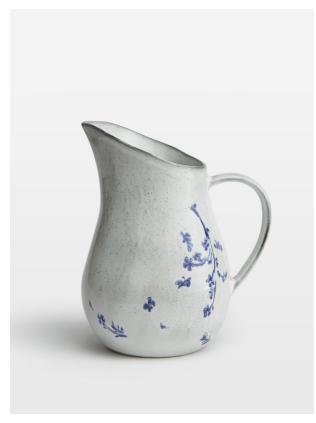

# Everly Jug

€46 Regular

€37 Membership

### Product details

Our Everly jug finds inspiration in the wildflower meadows that surround the cabins at Soho Farmhouse. Each individual piece is crafted from durable stoneware in Portugal and hand painted with a floral pattern, before being finished with a glaze that makes it completely unique. Use the jug to serve fresh juice or water at your next gathering.

## **Dimensions**

Product dimensions: H23 x W19 x D14.5cm / H9.1 x

W7.5 x D5.7"

Product weight: 1.1kg / 2.4lbs

Packaged or boxed weight: 1kg / 2.2lbs