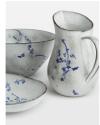

#### Available in

Serving Bowl, Serving Platter, Jug

### Product details

Our Everly jug finds inspiration in the wildflower meadows that surround the cabins at Soho Farmhouse. Each individual piece is crafted from durable stoneware in Portugal and hand painted with a floral pattern, before being finished with a glaze that makes it completely unique. Use the jug to serve fresh juice or water at your next gathering.