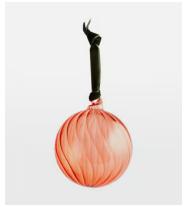

## Rosendale Baubles, Pink, Set of Six

€65 Regular price

€55 Member price

Decorate your Christmas tree with our Rosendale baubles, inspired by the glassware found at DUMBO House in Brooklyn and Soho House Amsterdam. The ideal accompaniment to this year's tree, these baubles are crafted from mouth-blown glass with a distinctive spiral pattern that catches the light beautifully.