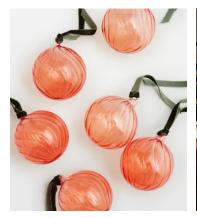

## Rosendale Baubles, Pink, Set of Six

€65 Regular price

€55 Member price

Decorate your Christmas tree with our Rosendale baubles, inspired by the glassware found at DUMBO House in Brooklyn and Soho House Amsterdam. The ideal accompaniment to this year's tree, these baubles are crafted from mouth-blown glass with a distinctive spiral pattern that catches the light beautifully.