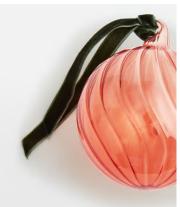

## Rosendale Baubles, Pink, Set of Six

€65 Regular price

€55 Member price

Decorate your Christmas tree with our Rosendale baubles, inspired by the glassware found at DUMBO House in Brooklyn and Soho House Amsterdam. The ideal accompaniment to this year's tree, these baubles are crafted from mouth-blown glass with a distinctive spiral pattern that catches the light beautifully.