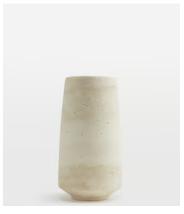

## Nola Vase, Small

€165 €115 Regular price €140 €92 Member price

The wide Nola vase is crafted from travertine, a porous natural stone with distinctive character and imperfections that make each vase unique. The organic vase is designed with a removable glass liner glass liner to hold water and display flowers. Work it into a mantle arrangement to bring the natural and coastal surroundings of Soho Roc House into your home.