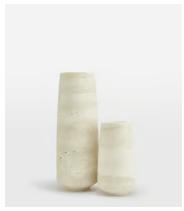

## Nola Vase, Small

€165 €115 Regular price €140 €92 Member price

The wide Nola vase is crafted from travertine, a porous natural stone with distinctive character and imperfections that make each vase unique. The organic vase is designed with a removable glass liner glass liner to hold water and display flowers. Work it into a mantle arrangement to bring the natural and coastal surroundings of Soho Roc House into your home.

## **Dimensions**

**Dimensions:** H21 x W6.2 x D8.7cm / H8.3 x W2.4 x D3.4"

Weight: 3kg / 6.6lbs

Packaged dimensions: H36 x W21 x D24cm / H14.2 x W8.3 x D9.4"

Packaged weight: 3kg / 6.6lbs