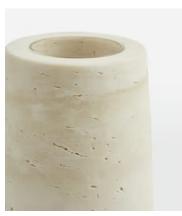

## Nola Vase, Small

€165 €115 Regular price €140 €92 Member price

The wide Nola vase is crafted from travertine, a porous natural stone with distinctive character and imperfections that make each vase unique. The organic vase is designed with a removable glass liner glass liner to hold water and display flowers. Work it into a mantle arrangement to bring the natural and coastal surroundings of Soho Roc House into your home.