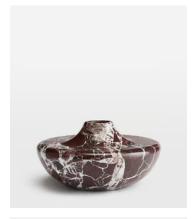

## Alma Vase, Wide

€165 €78 Regular price €140 €62 Member price

The Alma vase is a decorative accessory cut from a weighty Rosso Levanto marble from Turkey, with deep cherry-red tones and white veining in the stone. It has a short, rounded base and slim neck for a contrasting design finish. Display with other marble pieces, including our Alma and Emilia vases to mirror the marble decor seen at 180 House.

## **Dimensions**

**Dimensions:** H10 x W9.7 x D4.7cm / H3.9 x W3.8 x D1.9"

Weight: 5kg / 11lbs

Packaged dimensions:  $H35 \times W25 \times D20 \text{cm} / H13.8 \times W9.8 \times D7.9$ "

Packaged weight: 5kg / 11lbs