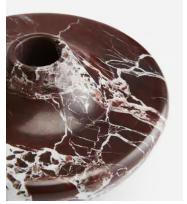

## Alma Vase, Wide

€165 €78 Regular price €140 €62 Member price

The Alma vase is a decorative accessory cut from a weighty Rosso Levanto marble from Turkey, with deep cherry-red tones and white veining in the stone. It has a short, rounded base and slim neck for a contrasting design finish. Display with other marble pieces, including our Alma and Emilia vases to mirror the marble decor seen at 180 House.

## **Details**

Assembly required: No
Bathroom safe: No
Construction: Indoor
Material: Marble
Watertight: No

Care instructions: Fragile, handle with care. Wipe with a damp cloth