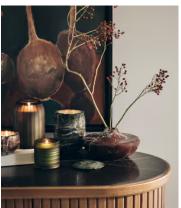

## Alma Vase, Wide

€165 €78 Regular price €140 €62 Member price

The Alma vase is a decorative accessory cut from a weighty Rosso Levanto marble from Turkey, with deep cherry-red tones and white veining in the stone. It has a short, rounded base and slim neck for a contrasting design finish. Display with other marble pieces, including our Alma and Emilia vases to mirror the marble decor seen at 180 House.