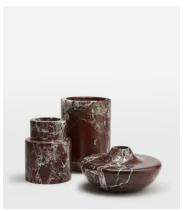

## Alma Vase, Medium

€125 Regular price €106 Member price

The Alma vase is a decorative accessory cut from a weighty Rosso Levanto marble from Turkey, with deep cherry-red tones and white veining in the stone. Display with other marble pieces, including our Alma and Emilia vases to mirror the marble decor seen at 180 House.