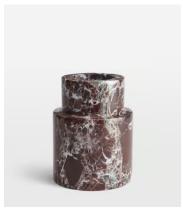

## Alma Vase, Medium

€125 Regular price €106 Member price

The Alma vase is a decorative accessory cut from a weighty Rosso Levanto marble from Turkey, with deep cherry-red tones and white veining in the stone. Display with other marble pieces, including our Alma and Emilia vases to mirror the marble decor seen at 180 House.