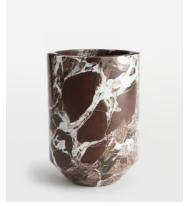

## Alma Vase, Large

€165 Regular price €140 Member price

The Alma vase is a decorative accessory cut from a natural Red marble, with distinctive veining in the stone. Display with other marble pieces, including our Alma and Emilia vases to mirror the marble decor seen at 180 House.