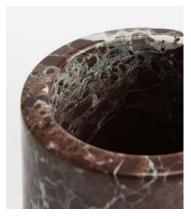

## Alma Vase, Large

€165 Regular price €140 Member price

The Alma vase is a decorative accessory cut from a natural Red marble, with distinctive veining in the stone. Display with other marble pieces, including our Alma and Emilia vases to mirror the marble decor seen at 180 House.