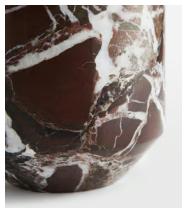

## Alma Vase, Large

€165 Regular price €140 Member price

The Alma vase is a decorative accessory cut from a natural Red marble, with distinctive veining in the stone. Display with other marble pieces, including our Alma and Emilia vases to mirror the marble decor seen at 180 House.