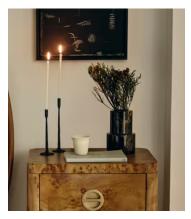

## Sesso Vase, Tall

€165 €78 Regular price €140 €62 Member price

The Sesso vase is a decorative accessory cut from a natural black marble with distinctive veining in the stone. Display with other marble pieces, including our Alma and Emilia vases, to mirror the decor seen at 180 House.