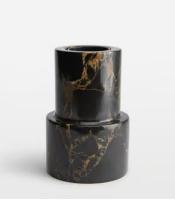

## Sesso Vase, Tall

€165 €78 Regular price €140 €62 Member price

The Sesso vase is a decorative accessory cut from a natural black marble with distinctive veining in the stone. Display with other marble pieces, including our Alma and Emilia vases, to mirror the decor seen at 180 House.

## **Dimensions**

**Dimensions:** H18 x W12.2 x D9.5cm / H7.1 x W4.8 x D3.7"

Weight: 3kg / 6.6lbs

Packaged dimensions: H43 x W27 x D25cm / H16.9 x W10.6 x D9.8"

Packaged weight: 3kg / 6.6lbs

## **Details**

Assembly required: No
Bathroom safe: No
Construction: Indoor
Material: Marble
Watertight: Yes

Care instructions: Fragile, handle with care. Wipe with a damp cloth