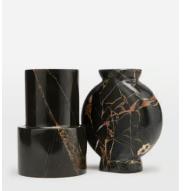

## Sesso Vase, Tall

€165 €78 Regular price €140 €62 Member price

The Sesso vase is a decorative accessory cut from a natural black marble with distinctive veining in the stone. Display with other marble pieces, including our Alma and Emilia vases, to mirror the decor seen at 180 House.