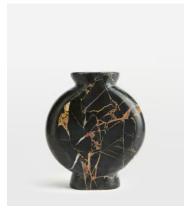

## Sesso Vase, Wide

€165 €115 Regular price €140 €92 Member price

The Sesso vase is a decorative accessory cut from a natural black marble with distinctive veining in the stone. Display with other marble pieces, including our Alma and Emilia vases, to mirror the decor seen at 180 House.