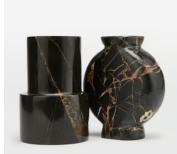

## Sesso Vase, Wide

€165 €115 Regular price €140 €92 Member price

The Sesso vase is a decorative accessory cut from a natural black marble with distinctive veining in the stone. Display with other marble pieces, including our Alma and Emilia vases, to mirror the decor seen at 180 House.