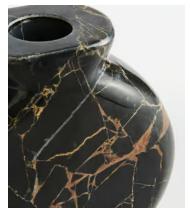

## Sesso Vase, Wide

€165 €115 Regular price €140 €92 Member price

The Sesso vase is a decorative accessory cut from a natural black marble with distinctive veining in the stone. Display with other marble pieces, including our Alma and Emilia vases, to mirror the decor seen at 180 House.

## **Details**

Assembly required: No Bathroom safe: No Construction: Indoor Material: Marble Watertight: Yes

Care instructions: Fragile, handle with care. Wipe with a damp cloth