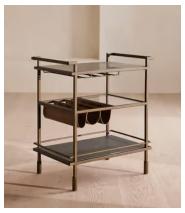

# Portnall Bar Cart, Black Marquina Marble

€2,200 Regular price €1,870 Member price

Storage space comes in the form of clear glass and black Marquina marble shelves, as well as leather slings for bottles.

Designed to echo the mixed textures seen throughout White City House, the Portnall bar cart combines a blackened brass frame with shelves carved from Spanish black Marquina marble. A clear glass middle shelf is designed for displaying glassware, bar utensils or recipe books, while an adjustable wine rack and three leather slings offer space for wine bottles and spirits.

#### Slings:

Height: 12cm Width: 10cm Depth: 49cm