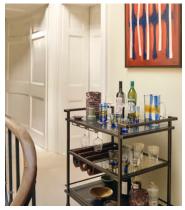

# Portnall Bar Cart, Black Marquina Marble

€2,200 Regular price €1,870 Member price

Storage space comes in the form of clear glass and black Marquina marble shelves, as well as leather slings for bottles.

Designed to echo the mixed textures seen throughout White City House, the Portnall bar cart combines a blackened brass frame with shelves carved from Spanish black Marquina marble. A clear glass middle shelf is designed for displaying glassware, bar utensils or recipe books, while an adjustable wine rack and three leather slings offer space for wine bottles and spirits.