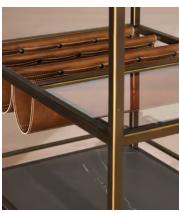

Designed to echo the mixed textures seen throughout White City House, the Portnall bar cart combines a blackened brass frame with shelves carved from Spanish black Marquina marble. A clear glass middle shelf is designed for displaying glassware, bar utensils or recipe books, while an adjustable wine rack and three leather slings offer space for wine bottles and spirits.

#### Slings:

Height: 12cm Width: 10cm Depth: 49cm