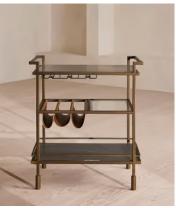

# Portnall Bar Cart, Black Marquina Marble

€2,200 Regular price €1,870 Member price

Storage space comes in the form of clear glass and black Marquina marble shelves, as well as leather slings for bottles.

Designed to echo the mixed textures seen throughout White City House, the Portnall bar cart combines a blackened brass frame with shelves carved from Spanish black Marquina marble. A clear glass middle shelf is designed for displaying glassware, bar utensils or recipe books, while an adjustable wine rack and three leather slings offer space for wine bottles and spirits.

#### **Bottom Shelf:**

Height: 42cm Width: 65cm Depth: 46cm