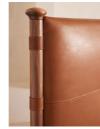

#### Product details

Taking its cues from the bedrooms at Soho House Rome, our Paolo bed is beautifully made from Italian chestnut leather and solid walnut uprights with leather straps and antique brass foot caps. A classic, tan leather headboard is characterised by intricately stitched panelling for a heritage feel. Make it the focal point of your bedroom with warm tones through soft textiles.

### **Details**

Headboard height: 147cm Footboard height: 57cm Under bed clearance: 24cm

Removable legs: No

Frame: Poplar and Walnut Wood

Feet: Plastic Glide Fabric: Leather

Assembly Required: Yes

Care Instructions: Dust often using a clean, soft, dry and lint-free cloth. Blot spills immediately and wipe with a clean, damp, cloth. We do not recommend the use of chemical cleansers, abrasives or furniture polish. Avoid direct