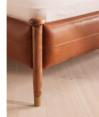

#### Product details

Taking its cues from the bedrooms at Soho House Rome, our Paolo bed is beautifully made from Italian chestnut leather and solid walnut uprights with leather straps and antique brass foot caps. A classic, tan leather headboard is characterised by intricately stitched panelling for a heritage feel. Make it the focal point of your bedroom with warm tones through soft textiles.

### **Details**

Headboard height: 147cm Footboard height: 57cm Under bed clearance: 24cm

Removable legs: No

Frame: Poplar and Walnut Wood

Feet: Plastic Glide Fabric: Leather

Assembly Required: Yes

Care Instructions: Dust often using a clean, soft, dry and lint-free cloth. Blot spills immediately and wipe with a clean, damp, cloth. We do not recommend the use of chemical cleansers, abrasives or furniture polish. Avoid direct