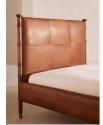

#### Product details

Taking its cues from the bedrooms at Soho House Rome, our Paolo bed is beautifully made from Italian chestnut leather and solid walnut uprights with leather straps and antique brass foot caps. A classic, tan leather headboard is characterised by intricately stitched panelling for a heritage feel. Make it the focal point of your bedroom with warm tones through soft textiles.

### **Details**

Headboard height: 147cm Footboard height: 57cm Under bed clearance: 24cm

Removable legs: No

Frame: Poplar and Walnut Wood

Feet: Plastic Glide Fabric: Leather

Assembly Required: Yes

Care Instructions: Dust often using a clean, soft, dry and lint-free cloth. Blot spills immediately and wipe with a clean, damp, cloth. We do not recommend the use of chemical cleansers, abrasives or furniture polish. Avoid direct