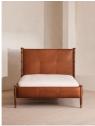

# Paolo Bed, Sycamore Leather, Emperor

€10,000

Regular

€8,500

Membership

#### Product details

Taking its cues from the bedrooms at Soho House Rome, our Paolo bed is beautifully made from Italian chestnut leather and solid walnut uprights with leather straps and antique brass foot caps. A classic, tan leather headboard is characterised by intricately stitched panelling for a heritage feel. Make it the focal point of your bedroom with warm tones through soft textiles.

### **Details**

Headboard height: 147cm Footboard height: 57cm Under bed clearance: 24cm

Removable legs: No

Frame: Poplar and Walnut Wood

Feet: Plastic Glide Fabric: Leather

Assembly Required: Yes

Care Instructions: Dust often using a clean, soft, dry and lint-free cloth. Blot spills immediately and wipe with a clean, damp, cloth. We do not recommend the use of chemical cleansers, abrasives or furniture polish. Avoid direct