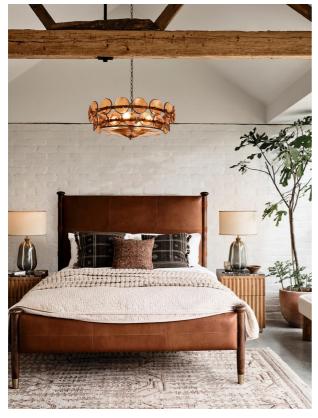

# Paolo Bed, Sycamore Leather, Emperor

€10,000

Regular

€8,500

Membership

#### Product details

Taking its cues from the bedrooms at Soho House Rome, our Paolo bed is beautifully made from Italian chestnut leather and solid walnut uprights with leather straps and antique brass foot caps. A classic, tan leather headboard is characterised by intricately stitched panelling for a heritage feel. Make it the focal point of your bedroom with warm tones through soft textiles.

### **Details**

Headboard height: 147cm Footboard height: 57cm Under bed clearance: 24cm

Removable legs: No

Frame: Poplar and Walnut Wood

Feet: Plastic Glide Fabric: Leather

Assembly Required: Yes

Care Instructions: Dust often using a clean, soft, dry and lint-free cloth. Blot spills immediately and wipe with a clean, damp, cloth. We do not recommend the use of chemical cleansers, abrasives or furniture polish. Avoid direct