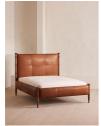

# Paolo Bed, Sycamore Leather, Emperor

€10,000

Regular

€8,500

Membership

#### Product details

Taking its cues from the bedrooms at Soho House Rome, our Paolo bed is beautifully made from Italian chestnut leather and solid walnut uprights with leather straps and antique brass foot caps. A classic, tan leather headboard is characterised by intricately stitched panelling for a heritage feel. Make it the focal point of your bedroom with warm tones through soft textiles.

### **Details**

Headboard height: 147cm Footboard height: 57cm Under bed clearance: 24cm

Removable legs: No

Frame: Poplar and Walnut Wood

Feet: Plastic Glide Fabric: Leather

Assembly Required: Yes

Care Instructions: Dust often using a clean, soft, dry and lint-free cloth. Blot spills immediately and wipe with a clean, damp, cloth. We do not recommend the use of chemical cleansers, abrasives or furniture polish. Avoid direct