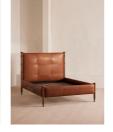

# Paolo Bed, Sycamore Leather, Emperor

€10,000

Regular

€8,500

Membership

#### Product details

Taking its cues from the bedrooms at Soho House Rome, our Paolo bed is beautifully made from Italian chestnut leather and solid walnut uprights with leather straps and antique brass foot caps. A classic, tan leather headboard is characterised by intricately stitched panelling for a heritage feel. Make it the focal point of your bedroom with warm tones through soft textiles.

### **Details**

Headboard height: 147cm Footboard height: 57cm Under bed clearance: 24cm

Removable legs: No

Frame: Poplar and Walnut Wood

Feet: Plastic Glide Fabric: Leather

Assembly Required: Yes

Care Instructions: Dust often using a clean, soft, dry and lint-free cloth. Blot spills immediately and wipe with a clean, damp, cloth. We do not recommend the use of chemical cleansers, abrasives or furniture polish. Avoid direct