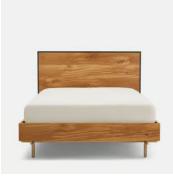

## Mercer Bed, King

€3,500 Regular price €2,975 Member price

Inspired by Soho House Amsterdam, our Mercer bed is crafted from French oak, and contrasted with blackened and antique brass details. This is created to highlight the grain and texture of the timber, both natural characteristics of the reclaimed French oak, making this piece a unique addition to any bedroom.

## Details

Assembly required: Yes

**Composition**: Oak Wood, Poplar Wood, MDF, Reclaimed French Oak Veneer and Steel

Feet: Plastic Glide

Frame: Steel

Hardware: Steel

Headboard height: 104cm

Material: Oak Wood, Poplar Wood, MDF, Reclaimed French Oak Veneer and Steel