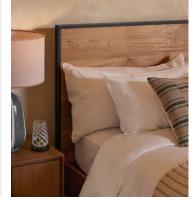

## Mercer Bed, King

€3,500 Regular price €2,975 Member price

Inspired by Soho House Amsterdam, our Mercer bed is crafted from French oak, and contrasted with blackened and antique brass details. This is created to highlight the grain and texture of the timber, both natural characteristics of the reclaimed French oak, making this piece a unique addition to any bedroom.

## Details

Assembly required: Yes

**Composition**: Oak Wood, Poplar Wood, MDF, Reclaimed French Oak Veneer and Steel

Feet: Plastic Glide

Frame: Steel

Hardware: Steel

Headboard height: 104cm

Material: Oak Wood, Poplar Wood, MDF, Reclaimed French Oak Veneer and Steel