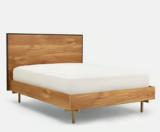

## Mercer Bed, King

€3,500 Regular price €2,975 Member price

Inspired by Soho House Amsterdam, our Mercer bed is crafted from French oak, and contrasted with blackened and antique brass details. This is created to highlight the grain and texture of the timber, both natural characteristics of the reclaimed French oak, making this piece a unique addition to any bedroom.

## Details

Assembly required: Yes

**Composition**: Oak Wood, Poplar Wood, MDF, Reclaimed French Oak Veneer and Steel

Feet: Plastic Glide

Frame: Steel

Hardware: Steel

Headboard height: 104cm

Material: Oak Wood, Poplar Wood, MDF, Reclaimed French Oak Veneer and Steel