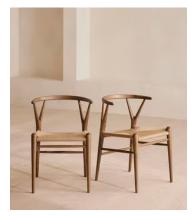

# Pair of Sitwell Dining Chairs Walnut

€2,050 Regular price €1,743 Member price

A slightly rounded silhouette is crafted in Italy from solid walnut wood and fitted with a rope cord seat.

Mirroring the natural materials seen throughout Little Beach House Barcelona, this pair of Sitwell chairs is made from solid walnut wood with a neutral rope cord seat. Made in Italy, each one is finished with wishbone detailing at the top of the legs.

### **Details**

Assembly required: No

Filling: Foam

Frame: Walnut Wood

Material: Walnut and Cord Removable cushions: No Removable legs: No

Seat depth: 48.5cm Seat height: 47cm Seat width: 49.5cm

**Care instructions**: Dust often using a clean, soft, dry and lint-free cloth. Blot spills immediately and wipe with a clean, damp, cloth. We do not recommend the use of chemical cleansers, abrasives or furniture polish.