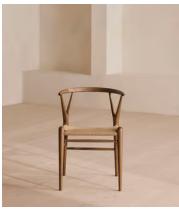

# Pair of Sitwell Dining Chairs Walnut

€2,050 Regular price €1,743 Member price

A slightly rounded silhouette is crafted in Italy from solid walnut wood and fitted with a rope cord seat.

Mirroring the natural materials seen throughout Little Beach House Barcelona, this pair of Sitwell chairs is made from solid walnut wood with a neutral rope cord seat. Made in Italy, each one is finished with wishbone detailing at the top of the legs.

### **Details**

Assembly required: No

Filling: Foam

Frame: Walnut Wood

Material: Walnut and Cord Removable cushions: No Removable legs: No

Seat depth: 48.5cm Seat height: 47cm Seat width: 49.5cm

**Care instructions**: Dust often using a clean, soft, dry and lint-free cloth. Blot spills immediately and wipe with a clean, damp, cloth. We do not recommend the use of chemical cleansers, abrasives or furniture polish.