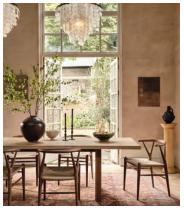

# Pair of Sitwell Dining Chairs Walnut

€2,050 Regular price €1,743 Member price

A slightly rounded silhouette is crafted in Italy from solid walnut wood and fitted with a rope cord seat.

Mirroring the natural materials seen throughout Little Beach House Barcelona, this pair of Sitwell chairs is made from solid walnut wood with a neutral rope cord seat. Made in Italy, each one is finished with wishbone detailing at the top of the legs.