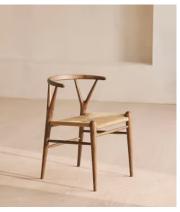

# Pair of Sitwell Dining Chairs Walnut

€2,050 Regular price €1,743 Member price

A slightly rounded silhouette is crafted in Italy from solid walnut wood and fitted with a rope cord seat.

Mirroring the natural materials seen throughout Little Beach House Barcelona, this pair of Sitwell chairs is made from solid walnut wood with a neutral rope cord seat. Made in Italy, each one is finished with wishbone detailing at the top of the legs.

### **Details**

Assembly required: No

Filling: Foam

Frame: Walnut Wood

Material: Walnut and Cord Removable cushions: No Removable legs: No

Seat depth: 48.5cm Seat height: 47cm Seat width: 49.5cm

**Care instructions**: Dust often using a clean, soft, dry and lint-free cloth. Blot spills immediately and wipe with a clean, damp, cloth. We do not recommend the use of chemical cleansers, abrasives or furniture polish.