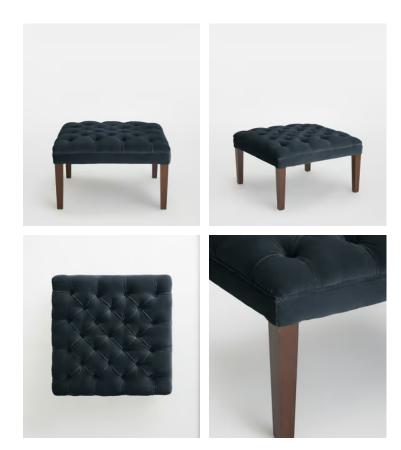

## House Porter Ottoman, Velvet Slate

| <del>€1,200</del> | €815 | Regular price |
|-------------------|------|---------------|
| <del>€1,020</del> | €652 | Member price  |

Designed to pair with our House Porter chair, this velvet ottoman is handcrafted in England and upholstered in soft cotton velvet with deep buttoned detailing. It's inspired by traditional Porter chairs seen around the Houses, from Babington to Chicago and New York.