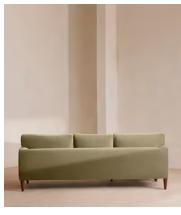

# Reya Chaise-end Sofa, Velvet, Lichen

€5,600 Regular price €4,760 Member price

Our Reya sofa's soft, cushioned profile invites you to sink into its comforting curves with only relaxation in mind. The mid-century design takes inspiration from similar interiors seen throughout DUMBO House, with velvet upholstery. Turned walnut legs lift this sofa off the floor to create the illusion of more space with an adjustable chaise end that can be adapted to suit your arrangement, for stretching out or socialising.

### **Dimensions**

Dimensions: H85 x W240 x D158cm / H33 x W94 x D62"

**Weight:** 95kg / 209.4lbs

Packaged dimensions: H78 x W250 x D168cm / H30.7 x W98.4 x D66.1"

Packaged weight: 95kg / 209.4lbs