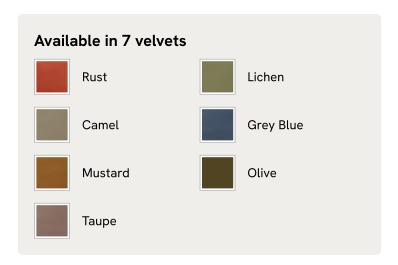

# Reya Chaise-end Sofa, Velvet, Lichen

€5,600 Regular price €4,760 Member price

Our Reya sofa's soft, cushioned profile invites you to sink into its comforting curves with only relaxation in mind. The mid-century design takes inspiration from similar interiors seen throughout DUMBO House, with velvet upholstery. Turned walnut legs lift this sofa off the floor to create the illusion of more space with an adjustable chaise end that can be adapted to suit your arrangement, for stretching out or socialising.