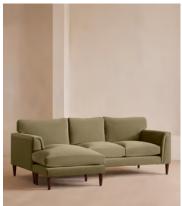

# Reya Chaise-end Sofa, Velvet, Lichen

€5,600 Regular price €4,760 Member price

Our Reya sofa's soft, cushioned profile invites you to sink into its comforting curves with only relaxation in mind. The mid-century design takes inspiration from similar interiors seen throughout DUMBO House, with velvet upholstery. Turned walnut legs lift this sofa off the floor to create the illusion of more space with an adjustable chaise end that can be adapted to suit your arrangement, for stretching out or socialising.

Legs: Beech

Fabric: 85% Cotton 15% Polyester

Filling: Seat cushions: Foam core wrapped in French duck feather, Back

cushion: French duck feather

Care instructions: Professional Upholstery Cleaning

The chaise is reversible and can be positioned to the right or left hand

side of the sofa