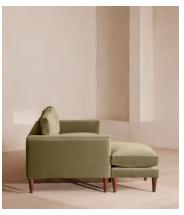

# Reya Chaise-end Sofa, Velvet, Lichen

€5,600 Regular price €4,760 Member price

Our Reya sofa's soft, cushioned profile invites you to sink into its comforting curves with only relaxation in mind. The mid-century design takes inspiration from similar interiors seen throughout DUMBO House, with velvet upholstery. Turned walnut legs lift this sofa off the floor to create the illusion of more space with an adjustable chaise end that can be adapted to suit your arrangement, for stretching out or socialising.

### **Details**

Arm height: 55cm Seat depth: 63.5cm

Chaise seat depth: 116cm

Seat width: 193cm
Chaise width: 89cm
Seat height: 53cm
Assembly required: Yes
Removable legs: Yes
Removable cushions: Yes
Frame: FSC certified Birch