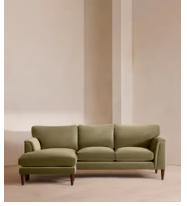

# Reya Chaise-end Sofa, Velvet, Lichen

€5,600 Regular price €4,760 Member price

Our Reya sofa's soft, cushioned profile invites you to sink into its comforting curves with only relaxation in mind. The mid-century design takes inspiration from similar interiors seen throughout DUMBO House, with velvet upholstery. Turned walnut legs lift this sofa off the floor to create the illusion of more space with an adjustable chaise end that can be adapted to suit your arrangement, for stretching out or socialising.

### **Details**

Arm height: 55cm Seat depth: 63.5cm

Chaise seat depth: 116cm

Seat width: 193cm
Chaise width: 89cm
Seat height: 53cm
Assembly required: Yes
Removable legs: Yes
Removable cushions: Yes
Frame: FSC certified Birch