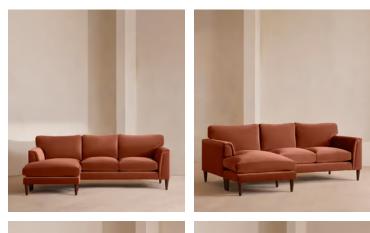

# Reya Chaise-end Sofa, Velvet, Rust

€5,550 Regular price €4,718 Member price

Our Reya sofa's soft, cushioned profile invites you to sink into its comforting curves with only relaxation in mind. The mid-century design takes inspiration from similar interiors seen throughout DUMBO House, with velvet upholstery. Turned walnut legs lift this sofa off the floor to create the illusion of more space with an adjustable chaise end that can be adapted to suit your arrangement, for stretching out or socialising.

### Details

Arm height: 55cm Seat depth: 63.5cm Chaise seat depth: 116cm Seat width: 193cm Chaise width: 89cm Seat height: 53cm Assembly required: Yes Removable legs: Yes Removable legs: Yes Frame: FSC certified Birch Legs: Beech Fabric: 85% Cotton 15% Polyester Filling: Seat cushions: Foam core wrapped in French duck feather, Back cushion: French duck feather

The chaise is reversible and can be positioned to the right or left hand side of the sofa