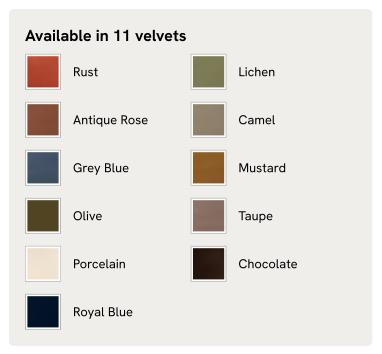

# Reya Chaise-end Sofa, Velvet, Rust

€5,550 Regular price €4,718 Member price

Our Reya sofa's soft, cushioned profile invites you to sink into its comforting curves with only relaxation in mind. The mid-century design takes inspiration from similar interiors seen throughout DUMBO House, with velvet upholstery. Turned walnut legs lift this sofa off the floor to create the illusion of more space with an adjustable chaise end that can be adapted to suit your arrangement, for stretching out or socialising.