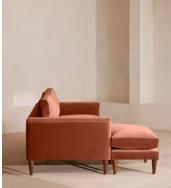

# Reya Chaise-end Sofa, Velvet, Rust

€5,550 Regular price €4,718 Member price

Our Reya sofa's soft, cushioned profile invites you to sink into its comforting curves with only relaxation in mind. The mid-century design takes inspiration from similar interiors seen throughout DUMBO House, with velvet upholstery. Turned walnut legs lift this sofa off the floor to create the illusion of more space with an adjustable chaise end that can be adapted to suit your arrangement, for stretching out or socialising.

### Details

Arm height: 55cm Seat depth: 63.5cm Chaise seat depth: 116cm Seat width: 193cm Chaise width: 89cm Seat height: 53cm Assembly required: Yes Removable legs: Yes Removable legs: Yes Frame: FSC certified Birch Legs: Beech Fabric: 85% Cotton 15% Polyester Filling: Seat cushions: Foam core wrapped in French duck feather, Back cushion: French duck feather