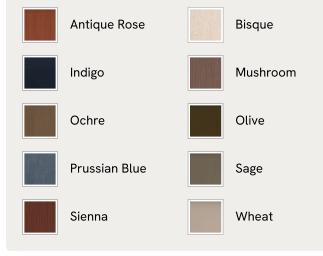

## SOHO HOME







#### Available in 10 linens



# Reya Chaise-end Sofa, Velvet, Rust

€5,550 Regular price €4,718 Member price

Our Reya sofa's soft, cushioned profile invites you to sink into its comforting curves with only relaxation in mind. The mid-century design takes inspiration from similar interiors seen throughout DUMBO House, with velvet upholstery. Turned walnut legs lift this sofa off the floor to create the illusion of more space with an adjustable chaise end that can be adapted to suit your arrangement, for stretching out or socialising.

## Dimensions

Dimensions: H85 x W240 x D158cm / H33 x W94 x D62" Weight: 95kg / 209.4lbs Packaged dimensions: H78 x W250 x D168cm / H30.7 x W98.4 x D66.1" Packaged weight: 95kg / 209.4lbs

### Details

Arm height: 55cm Seat depth: 63.5cm Chaise seat depth: 116cm Seat width: 193cm Chais