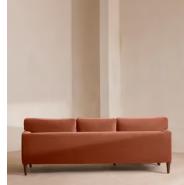

# Reya Chaise-end Sofa, Velvet, Rust

€5,550 Regular price €4,718 Member price

Our Reya sofa's soft, cushioned profile invites you to sink into its comforting curves with only relaxation in mind. The mid-century design takes inspiration from similar interiors seen throughout DUMBO House, with velvet upholstery. Turned walnut legs lift this sofa off the floor to create the illusion of more space with an adjustable chaise end that can be adapted to suit your arrangement, for stretching out or socialising.

### Details

Arm height: 55cm Seat depth: 63.5cm Chaise seat depth: 116cm Seat width: 193cm Chaise width: 89cm Seat height: 53cm Assembly required: Yes Removable legs: Yes Removable legs: Yes Frame: FSC certified Birch Legs: Beech Fabric: 85% Cotton 15% Polyester Filling: Seat cushions: Foam core wrapped in French duck feather, Back cushion: French duck feather