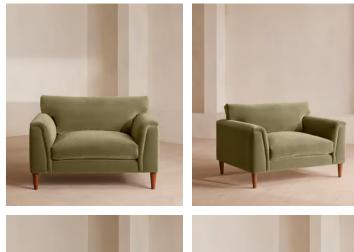

# Reya Loveseat Velvet, Lichen

| €3,500 | Regular price |
|--------|---------------|
| €2,975 | Member price  |

Rich velvet upholstery and a soft, cushioned profile invite you to sink in.

Taking design cues from similar styles seen throughout Dumbo House, Brooklyn, the Reya loveseat is characterised by soft lines accentuated by plump cushions in velvet. Its deep sit silhouette is perched on turned walnut legs to create the illusion of space.