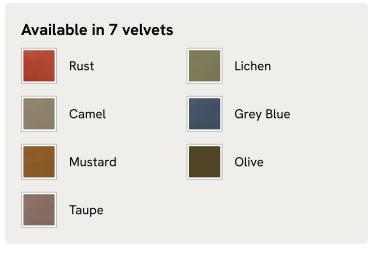

seen throughout Dumbo House, Brooklyn, the Reya loveseat is characterised by soft lines accentuated by plump cushions in velvet. Its deep sit silhouette is perched on turned walnut legs to create the illusion of space.

### Dimensions

Dimensions: H85 x W130 x D101cm / H33 x W51 x D40" Weight: 50kg / 110.2lbs Packaged dimensions: H78 x W140 x D111cm / H30.7 x W55.1 x D43.7" Packaged weight: 50kg / 110.2lbs

### Details

Arm height: 55cm Seat depth: 63.5cm Seat width: 84cm Seat height: 53cm Assembly required: Yes Removable legs: Yes Removable cushions: Yes Frame: FSC certified Birch Legs: Beech Fabric: 85% Cotton 15% Polyester Filling: Seat cushions: Foam core wrapped in Frenchduck feather, Back cushion: French duck feather Care instructions: Professional Upholstery Cleaning

# SOHO HOME