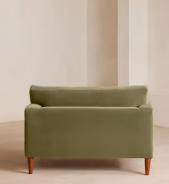

# Reya Loveseat Velvet, Lichen

| €3,500 | Regular price |
|--------|---------------|
| €2,975 | Member price  |

Rich velvet upholstery and a soft, cushioned profile invite you to sink in.

Taking design cues from similar styles seen throughout Dumbo House, Brooklyn, the Reya loveseat is characterised by soft lines accentuated by plump cushions in velvet. Its deep sit silhouette is perched on turned walnut legs to create the illusion of space.