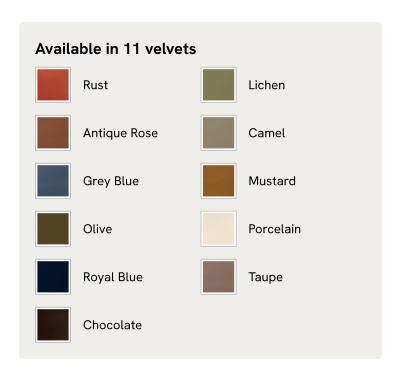

# Reya Loveseat Velvet, Rust

€3,450 Regular price €2,933 Member price

Our Reya loveseat invites you to sink into its comforting, cushioned profile with only relaxation in mind. The mid-century design takes inspiration from similar interiors seen throughout DUMBO House with rich velvet upholstery and cushioned armrests. Turned walnut legs lift this sofa off the floor to create the illusion of more space. Pair with our Reya ottoman for a cosy corner set-up.