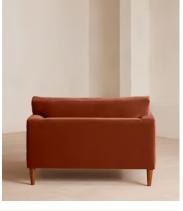

# Reya Loveseat Velvet, Rust

€3,450 Regular price €2,933 Member price

Our Reya loveseat invites you to sink into its comforting, cushioned profile with only relaxation in mind. The mid-century design takes inspiration from similar interiors seen throughout DUMBO House with rich velvet upholstery and cushioned armrests. Turned walnut legs lift this sofa off the floor to create the illusion of more space. Pair with our Reya ottoman for a cosy corner set-up.