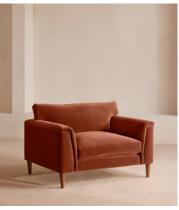

# Reya Loveseat Velvet, Rust

€3,450 Regular price €2,933 Member price

Our Reya loveseat invites you to sink into its comforting, cushioned profile with only relaxation in mind. The mid-century design takes inspiration from similar interiors seen throughout DUMBO House with rich velvet upholstery and cushioned armrests. Turned walnut legs lift this sofa off the floor to create the illusion of more space. Pair with our Reya ottoman for a cosy corner set-up.