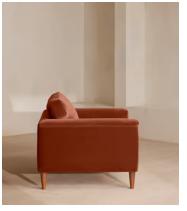

# Reya Loveseat Velvet, Rust

€3,450 Regular price €2,933 Member price

Our Reya loveseat invites you to sink into its comforting, cushioned profile with only relaxation in mind. The mid-century design takes inspiration from similar interiors seen throughout DUMBO House with rich velvet upholstery and cushioned armrests. Turned walnut legs lift this sofa off the floor to create the illusion of more space. Pair with our Reya ottoman for a cosy corner set-up.