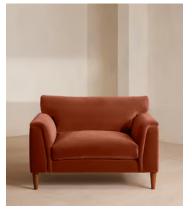

# Reya Loveseat Velvet, Rust

€3,450 Regular price €2,933 Member price

Our Reya loveseat invites you to sink into its comforting, cushioned profile with only relaxation in mind. The mid-century design takes inspiration from similar interiors seen throughout DUMBO House with rich velvet upholstery and cushioned armrests. Turned walnut legs lift this sofa off the floor to create the illusion of more space. Pair with our Reya ottoman for a cosy corner set-up.