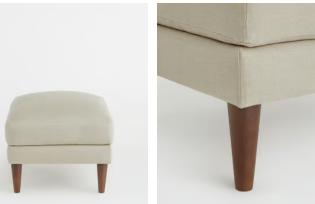

# Reya Ottoman Linen, Natural

€905 Regular price €769 Member price

Handcrafted in England, our Reya ottoman is ideal for putting your feet up and relaxing. Inspired by the furniture at DUMBO House, Brooklyn, the foam cushioned profile is upholstered in linen with turned walnut legs. Use as an extra seat for guests, or as a footstool to create a cosy reading nook as we do in the Houses.

### Details

Seat height: 50cm Assembly required: No Removable legs: Yes Removable cushions: No Frame: FSC certified Beech and Engineered Hardwood Legs: Beech Fabric: 100% Linen Filling: Foam with Feather Care instructions: Professional Upholstery Cleaning