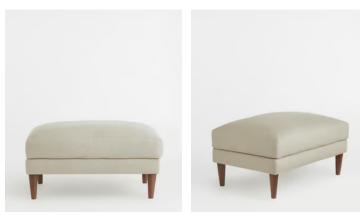

# Reya Ottoman Linen, Natural

€905 Regular price €769 Member price

Handcrafted in England, our Reya ottoman is ideal for putting your feet up and relaxing. Inspired by the furniture at DUMBO House, Brooklyn, the foam cushioned profile is upholstered in linen with turned walnut legs. Use as an extra seat for guests, or as a footstool to create a cosy reading nook as we do in the Houses.

## Dimensions

Dimensions: H50 x W90 x D57cm / H20 x W35 x D22" Weight: 25kg / 55.1lbs Packaged dimensions: H60 x W100 x D67cm / H23.6 x W39.4 x D26.4" Packaged weight: 30kg / 66.1lbs

### Details

Seat height: 50cm Assembly required: No Removable legs: Yes Removable cushions: No Frame: FSC certified Beech and Engineered Hardwood Legs: Beech Fabric: 100% Linen Filling: Foam with Feather Care instructions: Professional Upholstery Cleaning