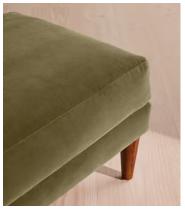

# Reya Ottoman Velvet, Lichen

€1,200 Regular price €1,020 Member price

Handcrafted in England, our Reya ottoman is ideal for putting your feet up and relaxing. Inspired by the furniture at DUMBO House, Brooklyn, the foam cushioned profile is upholstered in velvet with turned walnut legs. Use as an extra seat for guests, or as a footstool to create a cosy reading nook as we do in the Houses.

### **Details**

Seat height: 50cm Assembly required: No Removable legs: Yes Removable cushions: No

Frame: FSC certified Beech and Engineered Hardwood

Legs: Beech

Fabric: 85% Cotton, 15% Polyester

Filling: Foam with Feather