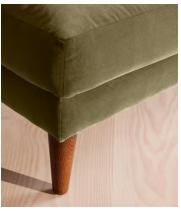

# Reya Ottoman Velvet, Lichen

€1,200 Regular price €1,020 Member price

Handcrafted in England, our Reya ottoman is ideal for putting your feet up and relaxing. Inspired by the furniture at DUMBO House, Brooklyn, the foam cushioned profile is upholstered in velvet with turned walnut legs. Use as an extra seat for guests, or as a footstool to create a cosy reading nook as we do in the Houses.

### **Details**

Seat height: 50cm Assembly required: No Removable legs: Yes Removable cushions: No

Frame: FSC certified Beech and Engineered Hardwood

Legs: Beech

Fabric: 85% Cotton, 15% Polyester

Filling: Foam with Feather