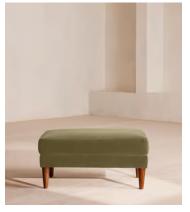

# Reya Ottoman Velvet, Lichen

€1,200 Regular price €1,020 Member price

Handcrafted in England, our Reya ottoman is ideal for putting your feet up and relaxing. Inspired by the furniture at DUMBO House, Brooklyn, the foam cushioned profile is upholstered in velvet with turned walnut legs. Use as an extra seat for guests, or as a footstool to create a cosy reading nook as we do in the Houses.