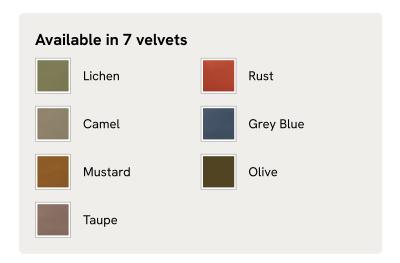

# Reya Ottoman Velvet, Lichen

€1,200 Regular price €1,020 Member price

Handcrafted in England, our Reya ottoman is ideal for putting your feet up and relaxing. Inspired by the furniture at DUMBO House, Brooklyn, the foam cushioned profile is upholstered in velvet with turned walnut legs. Use as an extra seat for guests, or as a footstool to create a cosy reading nook as we do in the Houses.