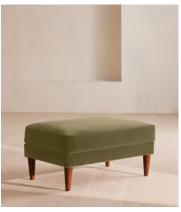

# Reya Ottoman Velvet, Lichen

€1,200 Regular price €1,020 Member price

Handcrafted in England, our Reya ottoman is ideal for putting your feet up and relaxing. Inspired by the furniture at DUMBO House, Brooklyn, the foam cushioned profile is upholstered in velvet with turned walnut legs. Use as an extra seat for guests, or as a footstool to create a cosy reading nook as we do in the Houses.