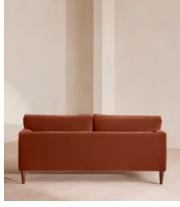

# Reya Two Seater Sofa, Velvet, Rust

€4,550 Regular price €3,868 Member price

Our Reya sofa invites you to sink into its comfortable, cushioned curves for only relaxing moments in mind. The mid-century design takes inspiration from similar interiors seen throughout DUMBO House, with velvet upholstery and turned walnut legs that lift this sofa off the floor creating the illusion of more space. Pair with our Reya ottoman and loveseat for the full look.