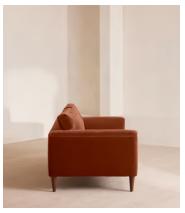

# Reya Two Seater Sofa, Velvet, Rust

€4,550 Regular price €3,868 Member price

Our Reya sofa invites you to sink into its comfortable, cushioned curves for only relaxing moments in mind. The mid-century design takes inspiration from similar interiors seen throughout DUMBO House, with velvet upholstery and turned walnut legs that lift this sofa off the floor creating the illusion of more space. Pair with our Reya ottoman and loveseat for the full look.