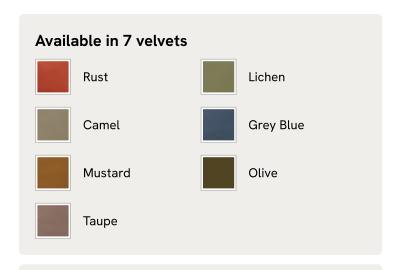

# Reya Two Seater Sofa, Velvet, Rust

€4,550 Regular price €3,868 Member price

Our Reya sofa invites you to sink into its comfortable, cushioned curves for only relaxing moments in mind. The mid-century design takes inspiration from similar interiors seen throughout DUMBO House, with velvet upholstery and turned walnut legs that lift this sofa off the floor creating the illusion of more space. Pair with our Reya ottoman and loveseat for the full look.