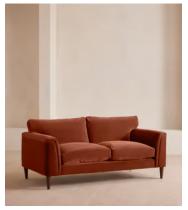

# Reya Two Seater Sofa, Velvet, Rust

€4,550 Regular price €3,868 Member price

Our Reya sofa invites you to sink into its comfortable, cushioned curves for only relaxing moments in mind. The mid-century design takes inspiration from similar interiors seen throughout DUMBO House, with velvet upholstery and turned walnut legs that lift this sofa off the floor creating the illusion of more space. Pair with our Reya ottoman and loveseat for the full look.