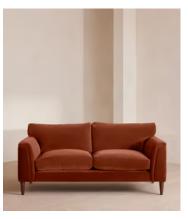

# Reya Two Seater Sofa, Velvet, Rust

€4,550 Regular price €3,868 Member price

Our Reya sofa invites you to sink into its comfortable, cushioned curves for only relaxing moments in mind. The mid-century design takes inspiration from similar interiors seen throughout DUMBO House, with velvet upholstery and turned walnut legs that lift this sofa off the floor creating the illusion of more space. Pair with our Reya ottoman and loveseat for the full look.