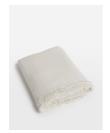

#### Product details

The Whitney linen tablecloth is handmade and woven from 100% linen. Lightly textured with subtle fringing, the tablecloth has a rustic feel, which makes it a great base for barbecues or special occasion dinners.

#### **Details**

Care instructions: Machine wash cold, do not

tumble dry, iron on a low setting

Composition: 100% Linen Construction: Woven

Fabric: Linen Handmade: Yes Pile: Linen