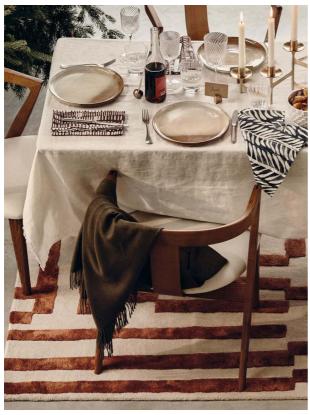

#### Product details

The Whitney linen tablecloth is handmade and woven from 100% linen. Lightly textured with subtle fringing, the tablecloth has a rustic feel, which makes it a great base for barbecues or special occasion dinners.

### **Dimensions**

Product dimensions: H170 x W250 x D1cm / H66.9 x

W98.4 x D67"

Product weight: 1kg / 2.2lbs

Packaged or boxed dimensions: H28 x W39 x D45cm /

H11 x W15.4 x D17.7"

Packaged or boxed weight: 1kg / 2.2lbs

#### **Details**

Care instructions: Machine wash cold, do not

tumble dry, iron on a low setting

Composition: 100% Linen Construction: Woven

Fabric: Linen Handmade: Yes Pile: Linen