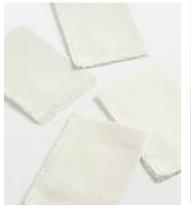

# Whitney Linen Placemats Cream, set of four

€97 €73 Regular price €82 €58 Member price

The Whitney linen placemats are handmade and woven from 100% linen. Lightly textured with subtle fringing, the napkins have a rustic feel, which makes them great for casual everyday dining.