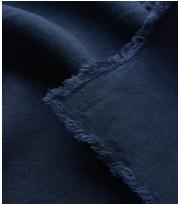

# Whitney Linen Placemats Navy, Set of Four

€97 €73 Regular price €82 €58 Member price

The Whitney linen placemats are handmade and woven from 100% linen. Lightly textured with subtle fringing, the napkins have a rustic feel, which makes them great for casual everyday dining.