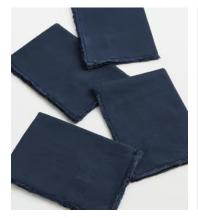

# Whitney Linen Placemats Navy, Set of Four

€97 €73 Regular price €82 €58 Member price

The Whitney linen placemats are handmade and woven from 100% linen. Lightly textured with subtle fringing, the napkins have a rustic feel, which makes them great for casual everyday dining.