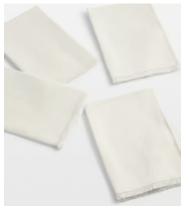

# Whitney Linen Napkins Cream, set of four

€97 Regular price

€82 Member price

The Whitney linen napkins are handmade and woven from 100% linen. Lightly textured with subtle fringing, the napkins have a rustic feel, which makes them great for casual everyday dining.