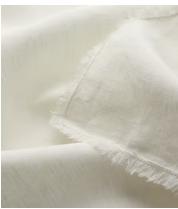

# Whitney Linen Napkins Cream, set of four

€97 Regular price

€82 Member price

The Whitney linen napkins are handmade and woven from 100% linen. Lightly textured with subtle fringing, the napkins have a rustic feel, which makes them great for casual everyday dining.

## **Details**

Composition: 100% Linen Construction: Woven

Fabric: Linen Handmade: Yes Pile: Linen

Care instructions: Machine wash cold, do not tumble dry, iron on a low

setting